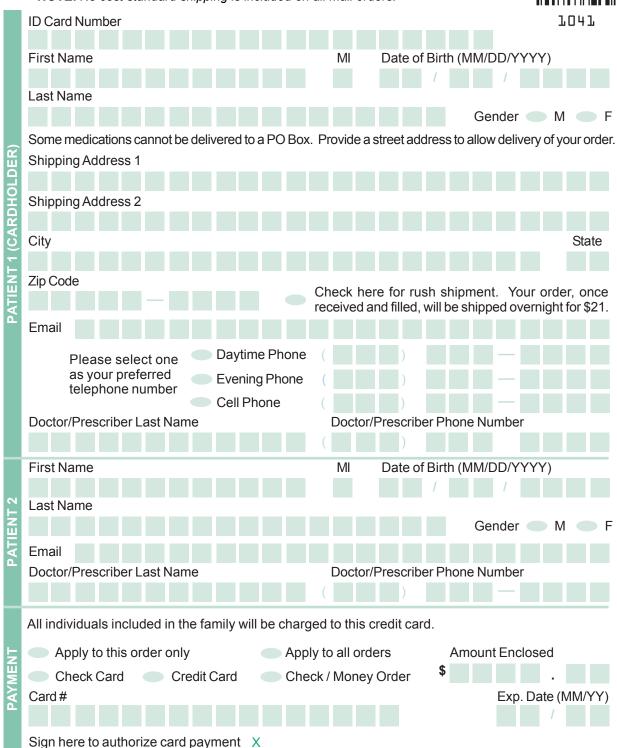

## **Express Scripts Medication Mail Order Form**

To order online: visit express-scripts.com/starthd, select "Register"

To order by phone: call 1-800-892-5119 (TTY: 1-800-305-5376)

To order using e-prescribe: ask your doctor to e-prescribe your prescription, or fax it to 1-800-837-0959 To order by mail: complete this form using capital letters and black ink, then mail it, along with a 90-day prescription (or the maximum supply allowed) to:

Home Delivery Service

PO Box 66566, St Louis, MO 63166-9967

**NOTE:** No cost standard shipping is included on all mail orders.

## Patient 1 (Cardholder) Patient 2 Date of Birth is required for Name: Name: patient identification. I want non-child resistant caps, I want non-child resistant caps, when available. when available. Failure to provide complete and accurate information may prevent Date of Birth (MM/DD/YYYY) Date of Birth (MM/DD/YYYY) the pharmacy from detecting drug related problems. List other Allergies here: No Known Allergies List other Allergies here: Acetaminophen/Tylenol® Amoxicillin GALLERGI Aspirin Cephalosporin (i.e., Keflex®, Cephalexin) Codeine Erythromycin, Biaxin®, Zithromax® NSAIDs (i.e., Ibuprofen, Naproxen) Oxycodone (i.e., OxyContin®, Percocet®) Penicillin Sulfa Tetracycline (i.e., Doxycycline, Minocycline) No Known Health Conditions List other Health List other Health Arthritis (715.9) Conditions here: Conditions here: Asthma (493.9) Chronic Bronchitis or Emphysema (496) Depression (311) Diabetes Type I (250.01) Diabetes Type II (250.00) Epilepsy/Seizures (345.9) GERD (530.81) Glaucoma (365.9) High Cholesterol (272.9) Hormone Replacement Therapy (627.9) Hypertension (401.9) Thyroid: Low (244.9) List other OTC that you take No Over-the-Counter Medications List other OTC that you take Acetaminophen/Tylenol® on a regular basis: on a regular basis: Advil®/Aleve®/Motrin® Aspirin/Excedrin® List Medical Devices here: List Medical Devices here: No Medical Devices Medical Devices (i.e., Glucose Testing Device, Insulin Pump, Nebulizer) and specify brand name and model. No Other Prescriptions List other Prescription List other Prescription Medications here: Medications here: Prescription Medications not filled through Express Scripts Pharmacy.

Signature Required

More than two family members on your plan? On a separate sheet of paper, write the family member(s) name, date of birth, allergies and health conditions along with the name and phone number of their doctor/prescriber.